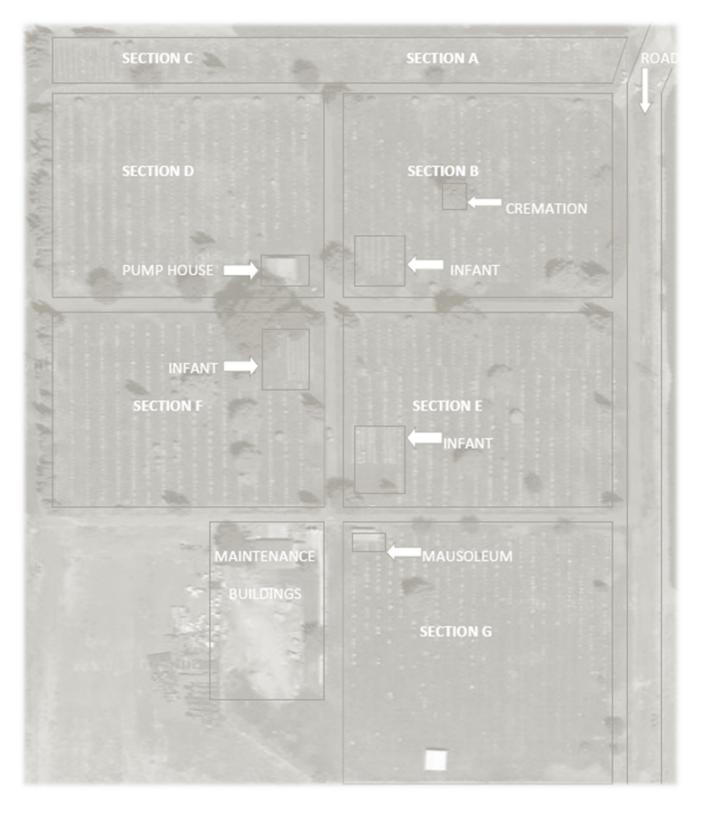

ipt of headstone, setting fees must be paid in full. Permanent headstones are set as weather permits in order of delivery.
- Headstone foundations are guaranteed for one year from the date of placement; excluding vandalism.
- Broken headstones or foundations can be replaced or repaired at the owner's expense.
- Upright markers are not permitted in the cremation or infant sections of the cemetery.

## Grounds

\$459.47

- Planting is not permitted in the cemetery. Live plants can be donated to the Elmwood Memorial Garden by contacting (509) 865-4500.
- Cut fresh flowers are preferred at the cemetery.
- Grounds are mowed Wednesday through Friday and are watered daily April through September. Please remove flowers by Tuesday evening for mowing.
- Drugs and Alcohol not permitted in cemetery.



# *City of Toppenish Elmwood Cemetery*



530 Elmwood Road Toppenish, WA 98948

For information and arrangements contact:

City of Toppenish Public Works 408 Washington Ave Toppenish, WA 98948 (509) 865-4500 www.cityoftoppenish.us